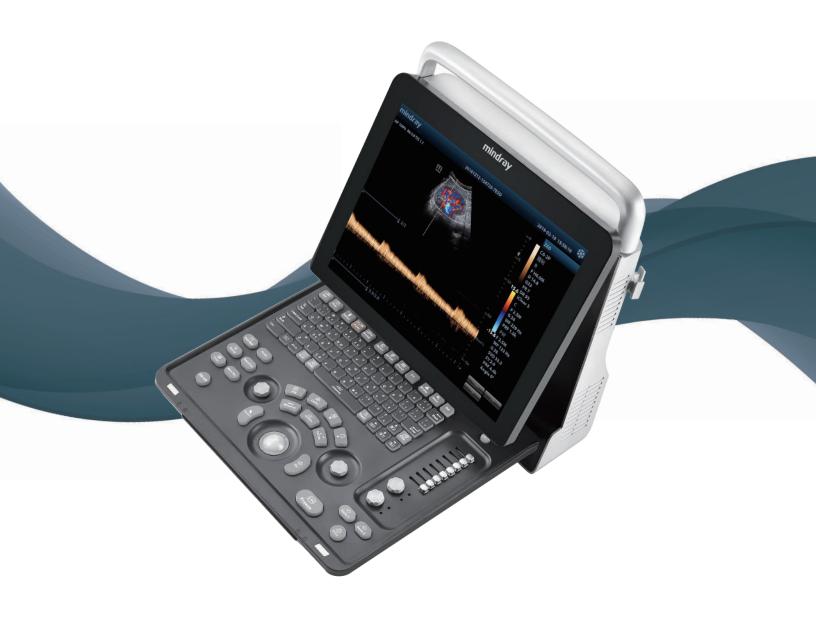

### Z60 Ultrasound System

#### Versatility and adaptability

The Z60 Ultrasound System is a versatile, hand-carried Color Doppler System that successfully blends powerful software packages, transducer technology, and easeof-use. This ergonomic and compact solution makes it possible to examine your patients anywhere and anytime, without compromise.

In today's demanding environment, it takes innovative technology to achieve rapid diagnoses with high levels of confidence. With exquisite design utilizing the latest technologies, the Z60 System expands clinical capabilities and meets your evolving professional needs now and into the future.