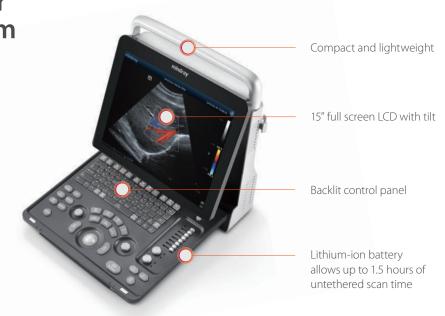

#### Designed with the user in mind, the Z60 System goes where you go

- One-click image save and transfer to local server or USB
- ► **iTouch<sup>™</sup> Auto Optimization:** Single button image optimization
- ► iZoom<sup>™</sup>: Enables accurate viewing of image from distance
- ▶ iStation™: Clipboard, onboard reporting